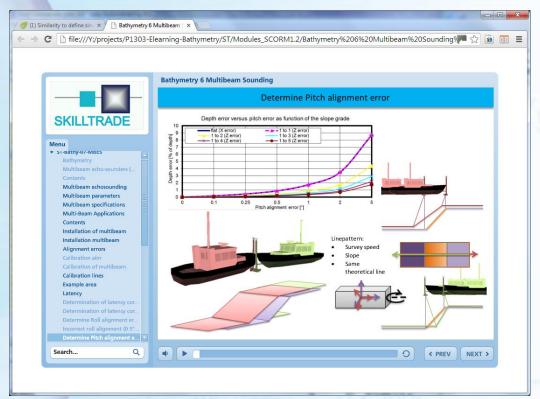

## **E-Learning Courses**

Since 2015 we offer the following E-Learning courses:

- Mathematics
- Physics
- Bathymetry
- Geodesy
- Global Navigation Satellite Systems

## **E-Learning Courses**

With the Moodle Mobile app the content of these courses is available, even when offline.